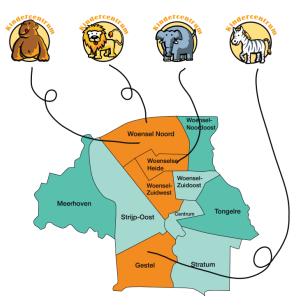

### KINDERCENTRUM PAPPA AAP

(Achtse Barrier) Calaislaan 1 Telefoon 040 - 292 70 69

### KINDERCENTRUM PAPPA LEEUW

(Woensel Noord) Castiliëlaan 10 Telefoon 040 - 368 78 78

#### KINDERCENTRUM MAMMA OLIFANT

(Woensel) Zuiderzeelaan 3 Telefoon 040 - 241 66 70

### KINDERCENTRUM MAMMA ZEBRA

(Gestel) Oldengaarde 1b Telefoon 040 - 257 19 55