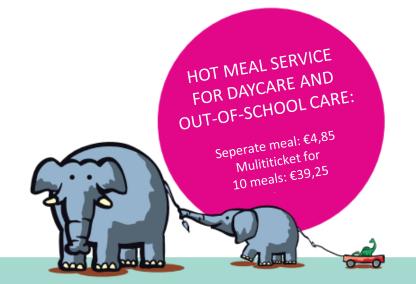

## OTHER CARE 4, 5, 11

|                                      | Every time |
|--------------------------------------|------------|
| 07.00-07.30<br>(including breakfast) | € 11,94    |
| 18.30-19.00                          | € 11,94    |

|            | Gross hourly salary |  |
|------------|---------------------|--|
| Other care | € 11,94             |  |