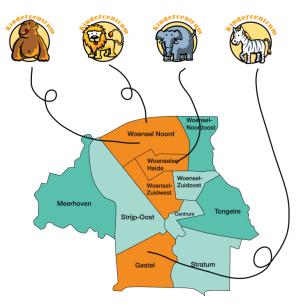

# **Our locations**

### KINDERCENTRUM PAPPA AAP

(Achtse Barrier) Calaislaan 1 Telefoon 040 - 292 70 69

### KINDERCENTRUM PAPPA LEEUW

(Woensel Noord) Castiliëlaan 10 Telefoon 040 - 368 78 78

#### KINDERCENTRUM MAMMA OLIFANT

(Woensel) Zuiderzeelaan 3 Telefoon 040 - 241 66 70

### KINDERCENTRUM MAMMA ZEBRA

(Gestel) Oldengaarde 1b Telefoon 040 - 257 19 55